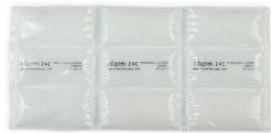

## **SPECIFICATIONS** Specific temperatures from -30°C to **Temperatures** Available 37°C available Shelf Life 2 years Use Life 2 years $4.0" \times 6.0"$ $6.0" \times 16.0"$ $8.0" \times 6.0"$ **Approximate** Sizes $8.7" \times 8.5"$ $8.7" \times 9.0"$